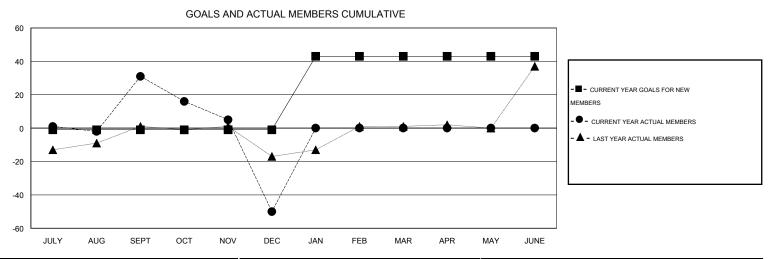

## GMT: HAL GRIFFIN LOCATION TEXAS GMT CA 1

|               |                  | Clubs            |                  |                  | Members               |                    |                                     |                    |                  |  |
|---------------|------------------|------------------|------------------|------------------|-----------------------|--------------------|-------------------------------------|--------------------|------------------|--|
|               | RESUL            | TS FOR 2016-2017 |                  |                  | RESULTS FOR 2016-2017 |                    |                                     |                    |                  |  |
| QUARTER       | NEW CLUB<br>GOAL | NEW CLUBS        | DROPPED<br>CLUBS | NET<br>GAIN/LOSS | QUARTER               | NEW MEMBER<br>GOAL | CHARTER AND<br>NEW MEMBERS<br>ADDED | DROPPED<br>MEMBERS | NET<br>GAIN/LOSS |  |
| JULY/AUG/SEPT | 0                | 1                | 1                | 0                | JULY/AUG/SEPT         | -1                 | 83                                  | 52                 | 31               |  |
| OCT/NOV/DEC   | 0                | 0                | 2                | -2               | OCT/NOV/DEC           | 0                  | 59                                  | 140                | -81              |  |
| JAN/FEB/MAR   | 1                | 0                | 0                | 0                | JAN/FEB/MAR           | 44                 | 0                                   | 0                  | 0                |  |
| APR/MAY/JUNE  | 0                | 0                | 0                | 0                | APR/MAY/JUNE          | 0                  | 0                                   | 0                  | 0                |  |